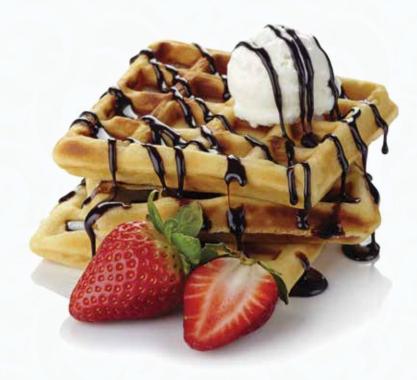

## Maple Waffle (Belgian Waffle Topped With Sugar Powder, Maple Syrup &

Chocolate Chips)

## Waffle Choco-Co (Belgian Waffle Topped With Sugar Powder, Maple Syrup, Nutella)

Blueberry Waffle (Belgian Waffle Topped With Sugar Powder, Maple Syurup, Blue Berry Jam)

## Peanut Butter Waffle (Belgian Waffle Topped With Sugar Powder, Peanut Butter,

Banana Split (Belgian Waffle Topped With Maple Syrup, Caramel Syrup And Banana Slices)

Chip Whip
(Belgian Waffle Topped With Sugar Powder Nutella & Chocolate Chips)

Kitty Kat (Belgian Waffle Topped With Caramel Syrup Kitkat, Chocolate Chip)

Ferrero Love (Belgian Waffle Topped Chocolate Chips, Nutella And Ferro Rocher)

Not so Nuts (Belgian Waffle Topped With Maple Syrup Peanut Butter & Dry Fruits)

## Fruitastic

(Belgian Waffle Topped With Maple Syrup, Strawberry Syrup And Blend Of Fresh Fruits)

## Aam Admi

(Belgian Waffle Topped With Maple Syrup, Mango Fruit Chunks,

Carmeliscious (Belgian Waffle Topped With Caramel Syrup Roasted

Strawberry Blast (Belgian Waffle Topped With Strawberry Syrup Strawberry Fruits & Wafers)